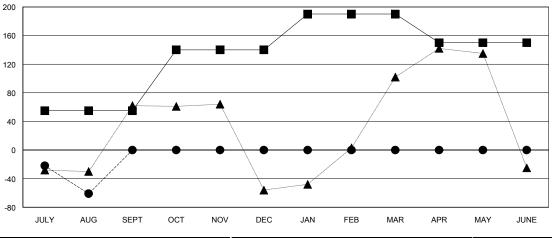

## GOALS AND ACTUAL NEW CLUBS CUMULATIVE

| -■-  | CURRENT YEAR GOALS FOR NEW |
|------|----------------------------|
| MEMB | EDS.                       |

- ● - CURRENT YEAR ACTUAL MEMBERS

- ▲ - LAST YEAR ACTUAL MEMBERS