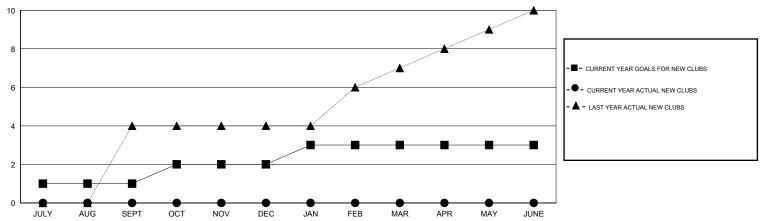

## GOALS AND ACTUAL NEW CLUBS CUMULATIVE

| -■-  | CURRENT YEAR GOALS FOR NEW |
|------|----------------------------|
| MEMB | EDS.                       |

- ● - CURRENT YEAR ACTUAL MEMBERS

- ▲ - LAST YEAR ACTUAL MEMBERS